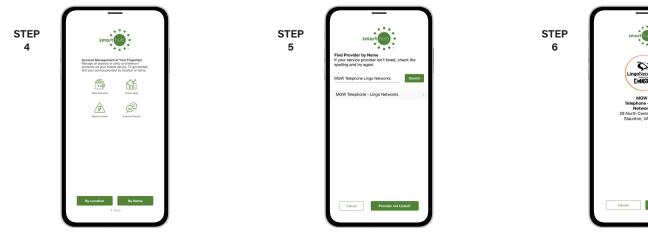

3

Once the app installs, open it on your device.

STEP

8

After SmartHub opens to the initial launch screen, tap the appropriate button to search by Name.

Search for the name MGW Telephone Lingo Networks and click on our name in the search results list.

Tap the Confirm button to confirm your choice.

STEP

9

| STEP | Lingotereents                                                   |
|------|-----------------------------------------------------------------|
| -    | Email                                                           |
|      | Password                                                        |
|      | Providers Sign In                                               |
|      | Can't access your account? Don't have an account? Register now. |
|      |                                                                 |
|      |                                                                 |
|      |                                                                 |
|      |                                                                 |
|      | Provider: TRAIN - MGW Tele Version: 3.12                        |