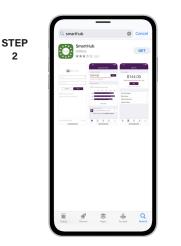

## How To **Download the SmartHub App and Register Account (Mobile)**

On your mobile device open your app store application.

2

Search for SmartHub and look for the SmartHub icon. Follow the instructions to install the app on your device.