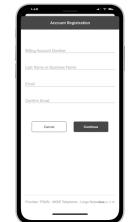

From the SmartHub login screen, look for the link that says Don't have an account? Register now.

Fill out the registration form completely and tap the Continue button.

On the security check screen, answer all of the security questions and tap the Register button again.