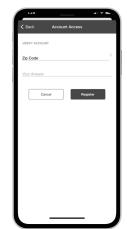

Tap the Confirm button to confirm your choice.

STEP

9

| STEP | Lingotereents                                                   |
|------|-----------------------------------------------------------------|
| -    | Email                                                           |
|      | Password                                                        |
|      | Providers Sign In                                               |
|      | Can't access your account? Don't have an account? Register now. |
|      |                                                                 |
|      |                                                                 |
|      |                                                                 |
|      |                                                                 |
|      | Provider: TRAIN - MGW Tele Version: 3.12                        |