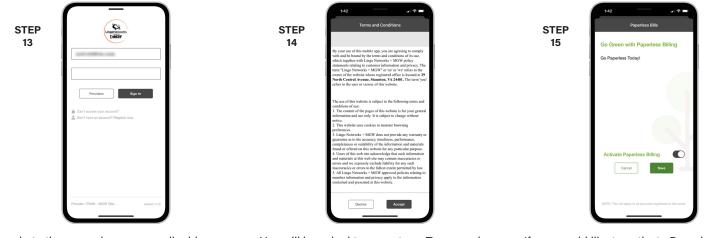

From the SmartHub login screen, look for the link that says Don't have an account? Register now.

Fill out the registration form completely and tap the Continue button.

On the security check screen, answer all of the security questions and tap the Register button again.

The next step will ask you to set your new password on your account. Type your new password twice and tap **Submit**.

Log in to the app using your email address and new password.

You will be asked to accept our Terms and Conditions. Tap **Accept** to continue.