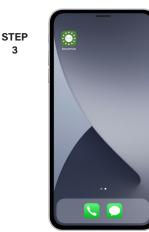

3

Once the app installs, open it on your device.

STEP

8

After SmartHub opens to the initial launch screen, tap the appropriate button to search by Name.

Search for the name MGW Telephone Lingo Networks and click on our name in the search results list.